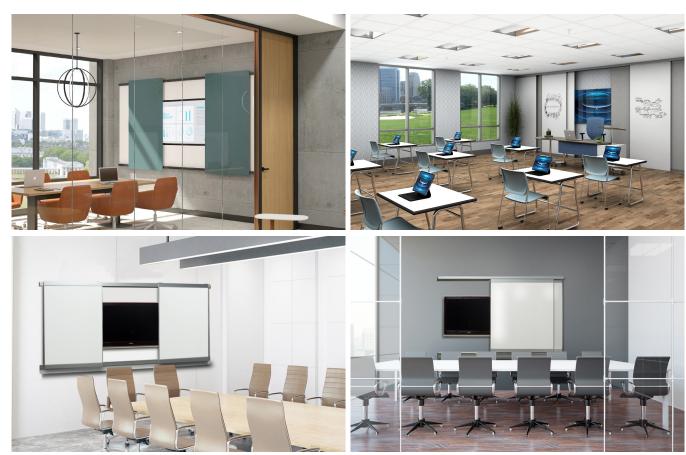

## Glass Media Walls VIP/VIP+/Merge Rail

- > Glass Media Walls come in VIP, VIP+ or Merge Rail configurations. Utilize either configuration, add your video display and you create a presentation system that can handle just about every type of media in almost any environment.
- > The VIP Media Wall incorporates the standard VIP Rail System. Rails are designed to mount directly to the wall. The 6cm wide aluminum profile creates an unbroken, horizontal line while keeping all boards and flip charts in order. Steel ball bearings are fitted inside the top rails making it easy to hang and take down loose sheets of paper without damage. And depending on the top rail configuration, you can create a two or three level presentation wall by adding additional component boards. These boards hang and slide in the top track and hide the video display for dramatic effect.
- > The VIP+ Media Wall utilizes the larger VIP+ Sliding Rail System. VIP+ configurations are ideal for large classrooms and conference rooms, and also can create multi-level presentations using wall mounted glass boards and heavy duty sliding rails. Combine with oversized VIP+ Series Component Boards, and you have larger than ever, superior surfaces perfect for writing and hiding media.
- > Merge Rail Frameless Glass Media Walls with Sliding Panels, combine wall mounted frameless glass markerboards and our unique Rail System to create a two level presentation wall. Sliding Panels hang and slide in the top track and hide the video display for dramatic effect.

Frames are matte anodized aluminum. Boards are also available in porcelain, glass, fabric, Acousticor, even 100% recycled rubber.

## Finish:

Anodized aluminum; various board finishes.

note: Single and Double Rails include ball bearings for paper hanging. Concealed Mounting hardware is included. Custom sizes are available. 36" to 192" lengths available with standard lead time. Merge Rail has only one top rail. For custom sizes and lengths greater than 192" contact Corona Group. . For lengths greater than 192", Splice Kits are available.