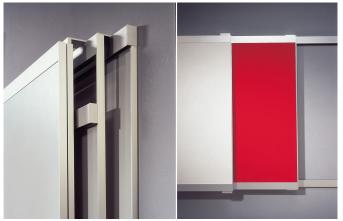

## Glass Media Walls VIP/VIP+/Merge Rail

- > Glass Media Walls come in VIP, VIP+ or Merge Rail configurations. Utilize either configuration, add your video display and you create a presentation system that can handle just about every type of media in almost any environment.
- > The VIP Media Wall incorporates the standard VIP Rail System. Rails are designed to mount directly to the wall. The 6cm wide aluminum profile creates an unbroken, horizontal line while keeping all boards and flip charts in order. Steel ball bearings are fitted inside the top rails making it easy to hang and take down loose sheets of paper without damage. And depending on the top rail configuration, you can create a two or three level presentation wall by adding additional component boards. These boards hang and slide in the top track and hide the video display for dramatic effect.
- > The VIP+ Media Wall utilizes the larger VIP+ Sliding Rail System. VIP+ configurations are ideal for large classrooms and conference rooms, and also can create multi-level presentations using wall mounted glass boards and heavy duty sliding rails. Combine with oversized VIP+ Series Component Boards, and you have larger than ever, superior surfaces perfect for writing and hiding media.
- > Merge Rail Frameless Glass Media Walls with Sliding Panels, combine wall mounted frameless glass markerboards and our unique Rail System to create a two level presentation wall. Sliding Panels hang and slide in the top track and hide the video display for dramatic effect.

## Finish:

Anodized aluminum; various board finishes.

note: Single and Double Rails include ball bearings for paper hanging. Concealed Mounting hardware is included. Custom sizes are available. 36" to 192" lengths available with standard lead time. Merge Rail has only one top rail. For custom sizes and lengths greater than 192" contact Corona Group. . For lengths greater than 192", Splice Kits are available.