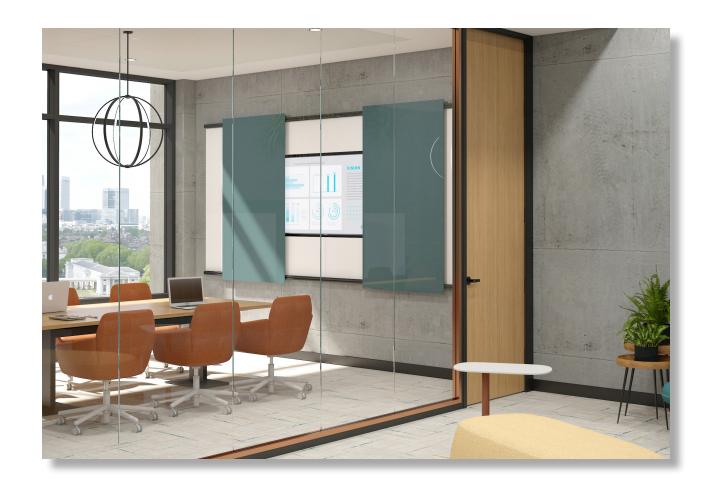

## Glass Media Walls VIP/VIP+/Merge Rail

- > Glass Media Walls come in VIP, VIP+ or Merge Rail configurations. Utilize either configuration, add your video display and you create a presentation system that can handle just about every type of media in almost any environment.
- > The VIP Media Wall incorporates the standard VIP Rail System. Rails are designed to mount directly to the wall. The 6cm wide aluminum profile creates an unbroken, horizontal line while keeping all boards and flip charts in order. Steel ball bearings are fitted inside the top rails making it easy to hang and take down loose sheets of paper without damage. And depending on the top rail configuration, you can create a two or three level presentation wall by adding additional component boards. These boards hang and slide in the top track and hide the video display for dramatic effect.
- > The VIP+ Media Wall utilizes the larger VIP+ Sliding Rail System. VIP+ configurations are ideal for large classrooms and conference rooms, and also can create multi-level presentations using wall mounted glass boards and heavy duty sliding rails. Combine with oversized VIP+ Series Component Boards, and you have larger than ever, superior surfaces perfect for writing and hiding media.
- > Merge Rail Frameless Glass Media Walls with Sliding Panels, combine wall mounted frameless glass markerboards and our unique Rail System to create a two level presentation wall. Sliding Panels hang and slide in the top track and hide the video display for dramatic effect.

Frames are matte anodized aluminum. Boards are also available in porcelain, glass, fabric, Acousticor, even 100% recycled rubber.